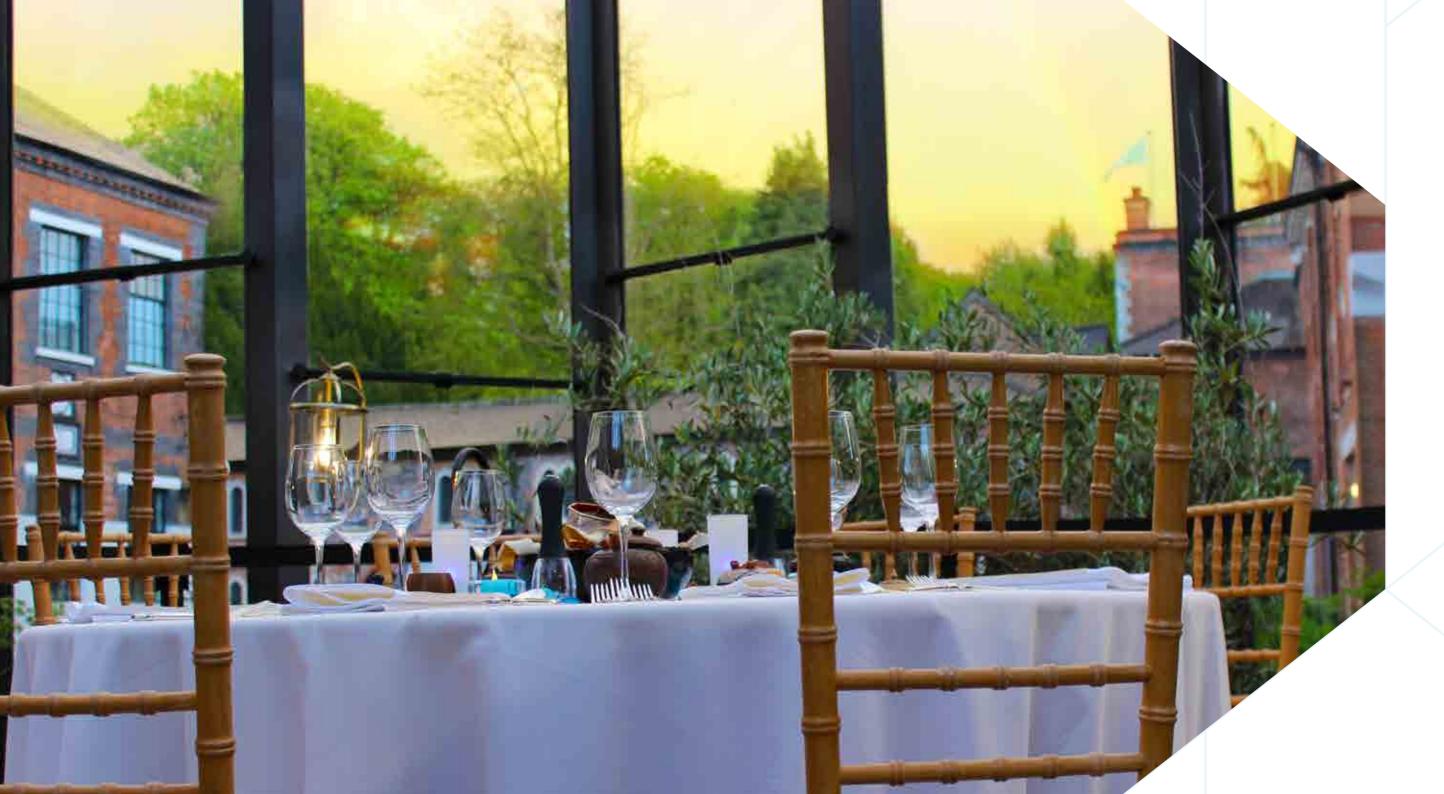

## The Entrance Hall

The Grade II listed Entrance Hall is an enchanting space for private dining events and supper clubs, with high ceilings and views of the courtyard and glasshouses.

45 SQM

# Supper Clubs

AN EXQUISITE EVENING FOR ANY DISCERNING GIN LOVER. ENJOY A SEASONAL FOUR COURSETASTING MENU WITH PAIRED COCKTAILS, AND ACCESS TO THE GLASSHOUSES WITH AN ARRIVAL COCKTAIL.

Turn your Supper Club into an intimate Botanical Banquet for ten guests maximum by having your four course meal served in the iconic Mediterranean Glasshouse.