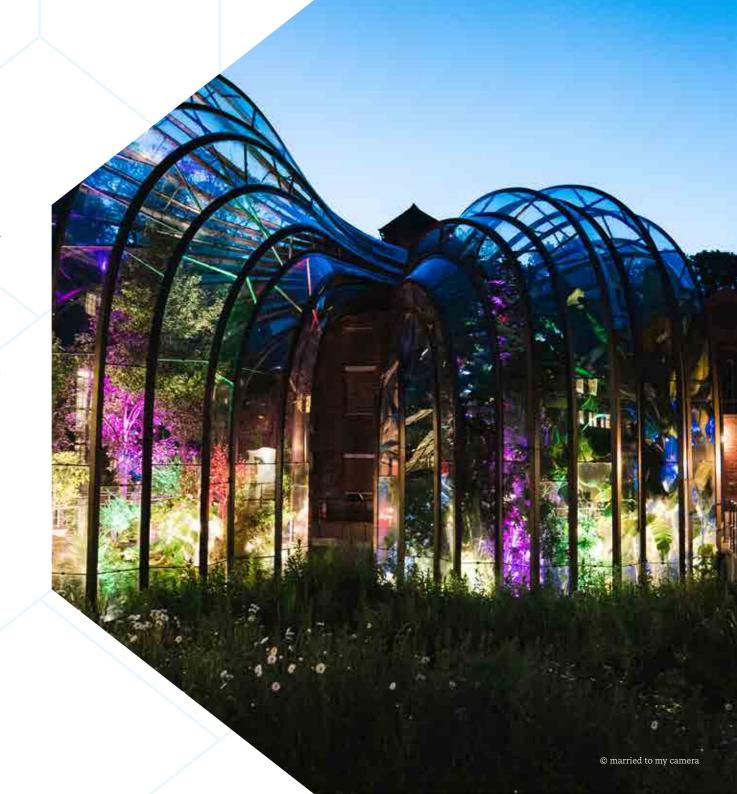

## The Glasshouses

A real highlight of the Bombay Sapphire Distillery – the two intertwining glasshouses contain living examples of the ten exotic botanicals infused into Bombay Sapphire gin. These iconic glass structures coming out of the River Test make an excellent space for cocktail receptions and atmospheric private dining.