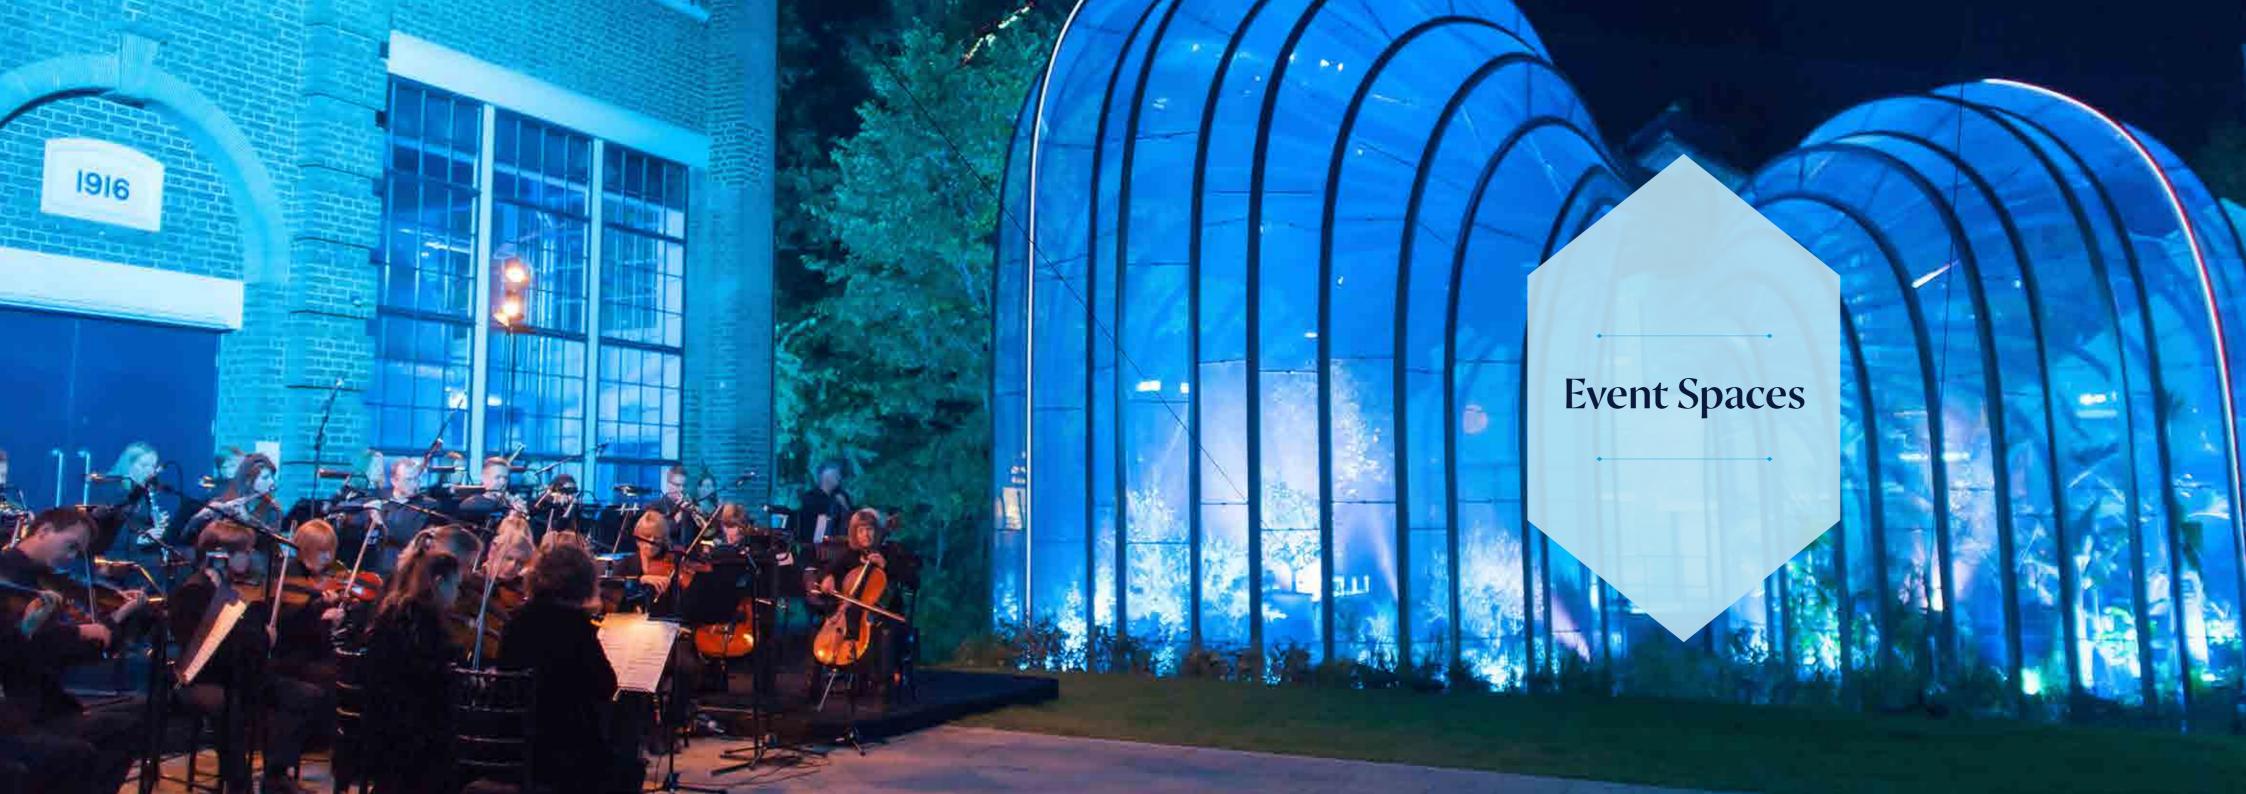

## The Glasshouses

A real highlight of the Bombay Sapphire Distillery – the two intertwining glasshouses contain living examples of the ten exotic botanicals infused into Bombay Sapphire gin. These iconic glass structures coming out of the River Test make an excellent space for cocktail receptions and atmospheric private dining.