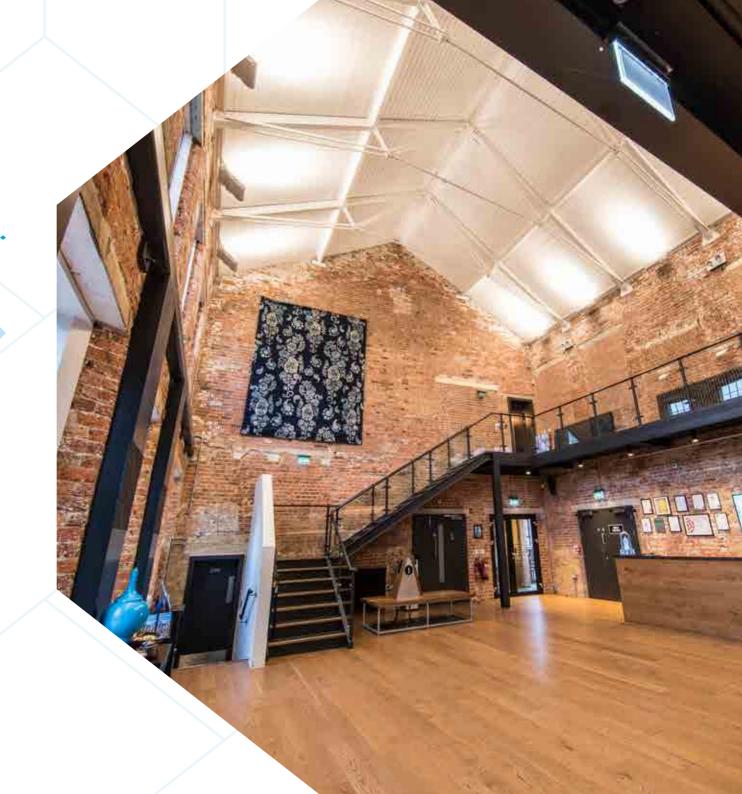

## The Entrance Hall

The Grade II listed Entrance Hall is an enchanting space for private dining events and supper clubs, with high ceilings and views of the courtyard and glasshouses.

45 SQM