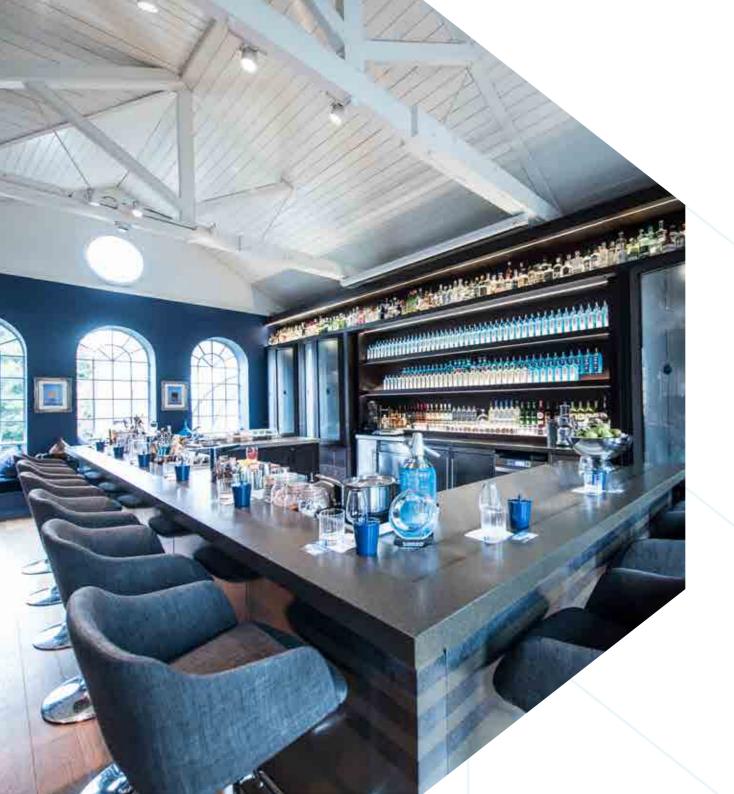

## The Empire Room

The exclusive Empire Room is the jewel in the crown of Laverstoke Mill. The Empire Room can be hired throughout the year for Masterclasses, drinks receptions or as a casual meeting space.