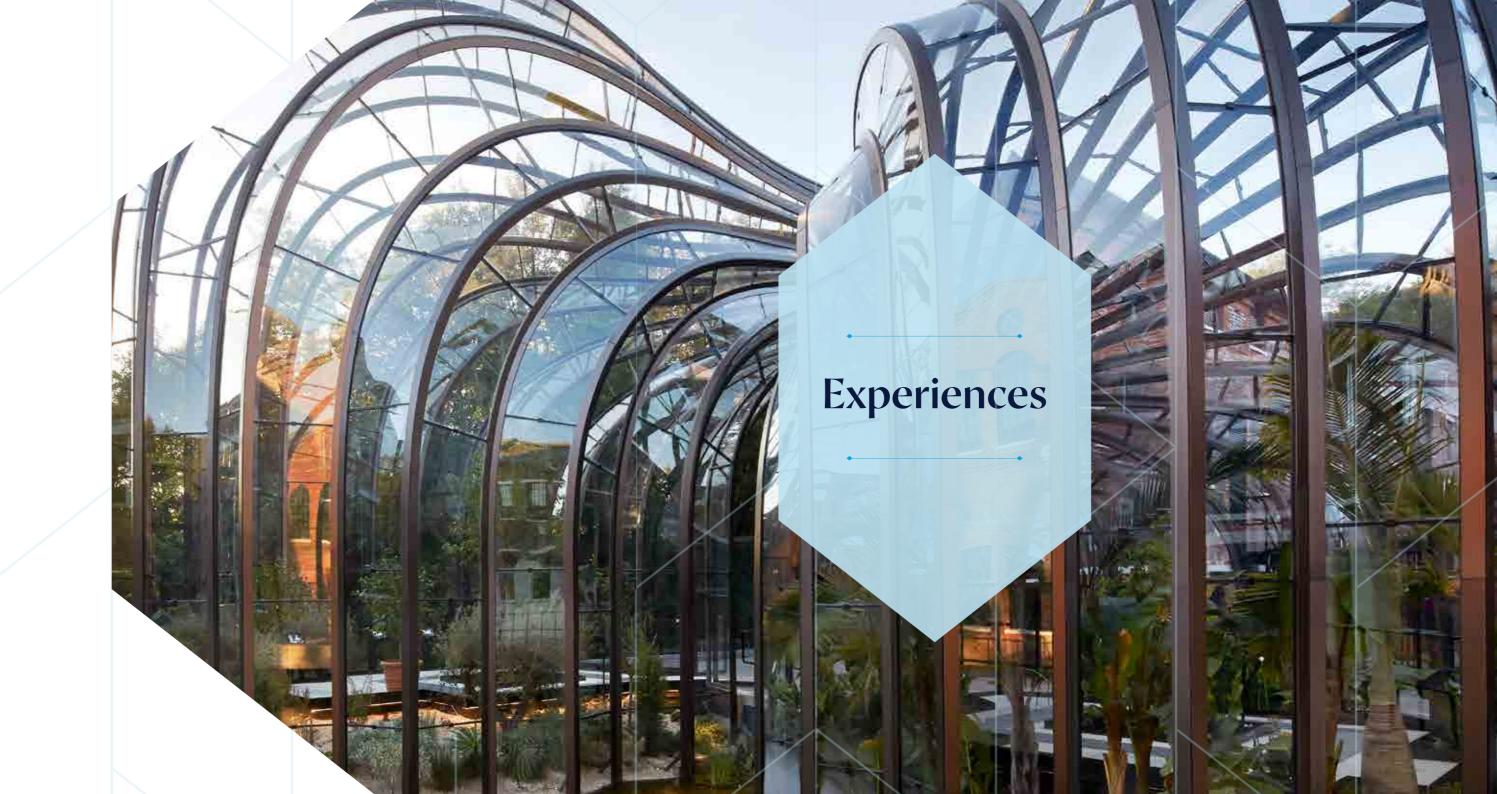

## The Glasshouses

A real highlight of the Bombay Sapphire Distillery – the two intertwining glasshouses contain living examples of the ten exotic botanicals infused into Bombay Sapphire gin. These iconic glass structures coming out of the River Test make an excellent space for cocktail receptions and atmospheric private dining.