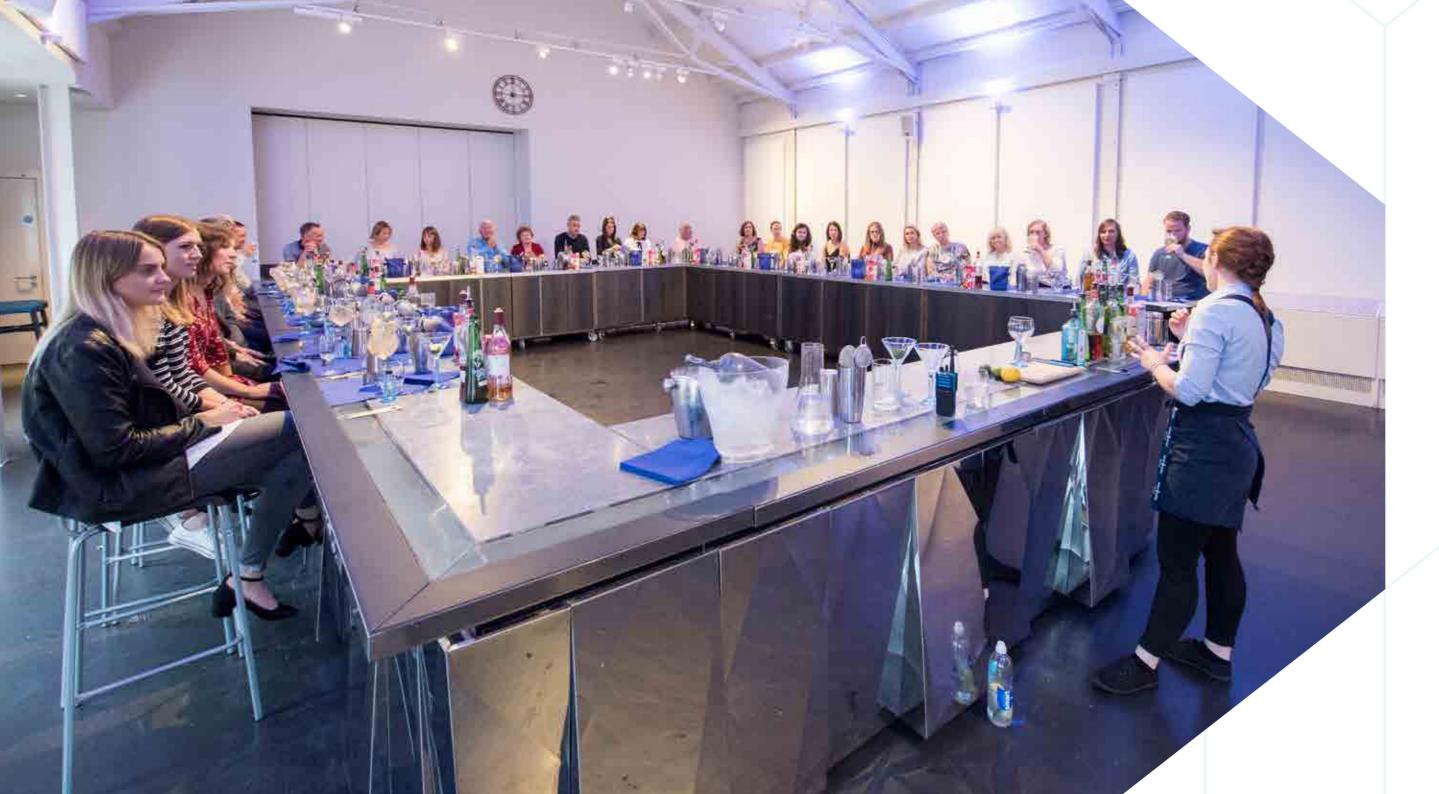

### **Gin Cocktail Masterclass**

THE MOST POPULAR EVENT AT THE BOMBAY SAPPHIRE
DISTILLERY – LEARN THE BARTENDING TRICKS OF THE TRADE.

The Gin Cocktail Masterclass is an interactive session on cocktail culture providing the opportunity to learn and create cocktails with our Gin Experts. Uncover the history and versatility of Bombay Sapphire, and learn how to use the vital tools of the bar trade as you make signature cocktails.

#### What is included?

- · 1-hour Cocktail Masterclass with two cocktails and an additional cocktail sample
- · Distillery Discovery Experience
- · Complimentary drink
- · Duration: 3 hours