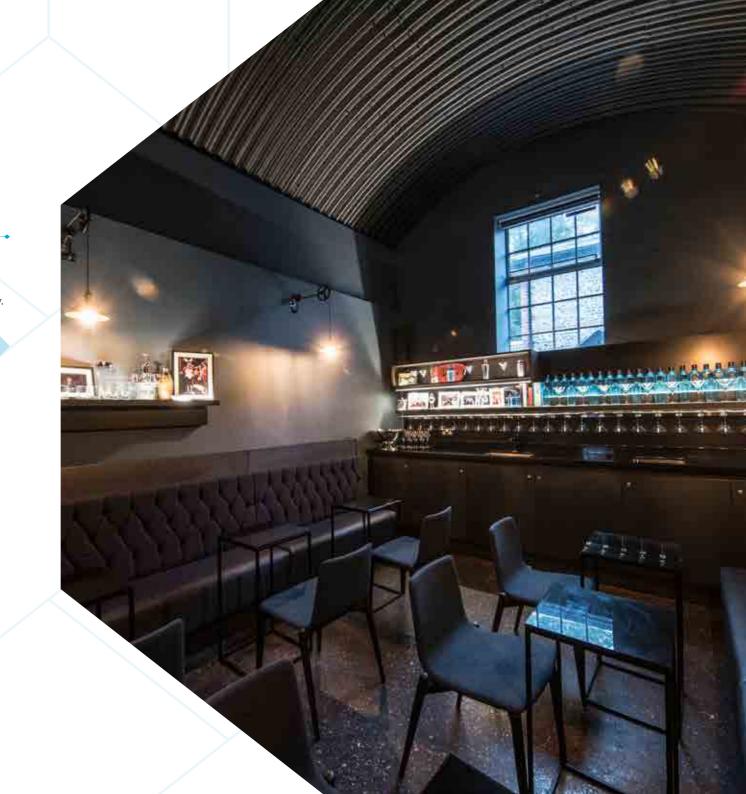

## The Vault

The Vault is ideal for intimate gatherings. Adjacent to the Mill Bar, its fully restored original vaulted ceilings and door gives this unique space real character. The Vault can be hired with the Mill Bar in the evening or on its own on an hourly rate during the day.