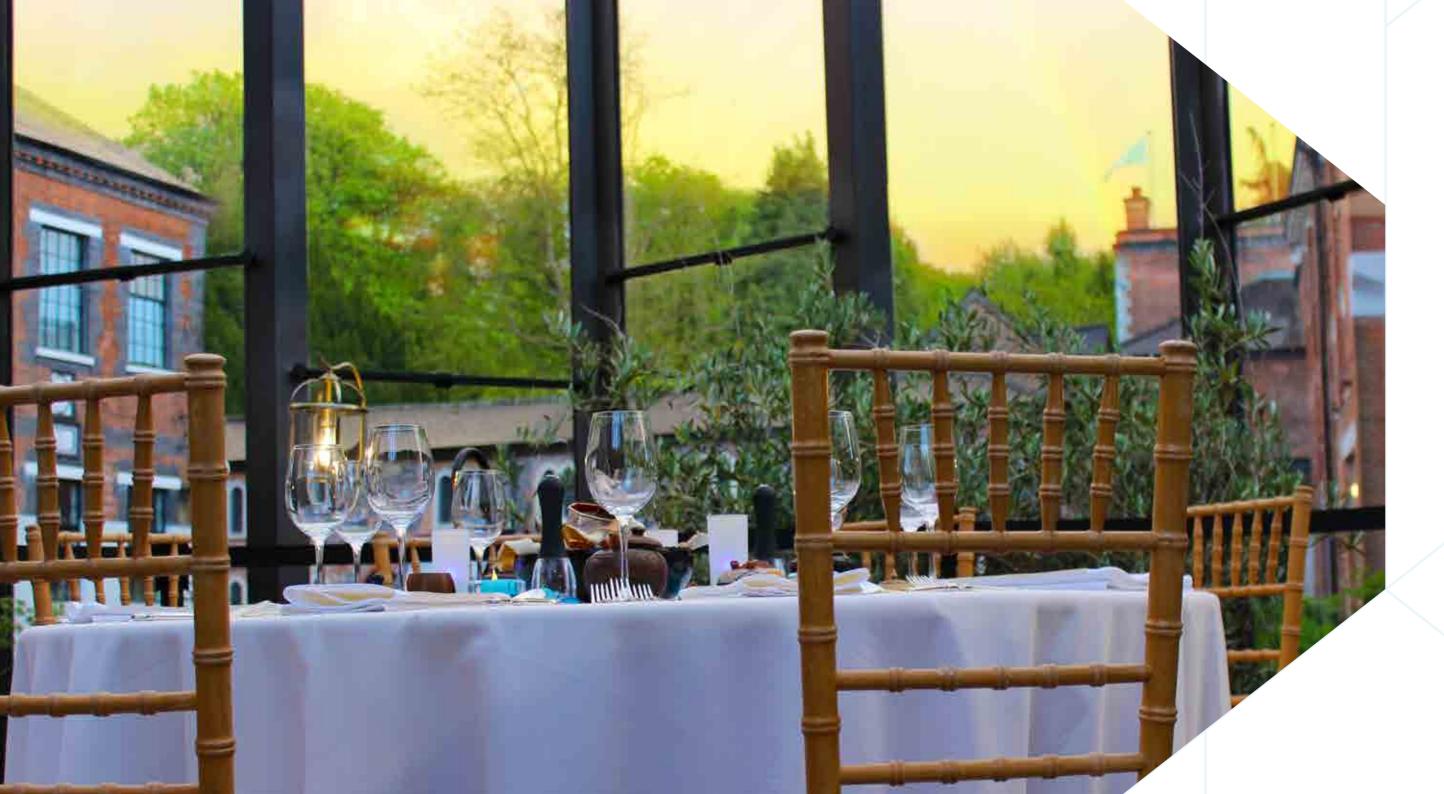

## The Entrance Hall

The Grade II listed Entrance Hall is an enchanting space for private dining events and supper clubs, with high ceilings and views of the courtyard and glasshouses.

45 SQM

## Supper Clubs

AN EXQUISITE EVENING FOR ANY DISCERNING GIN LOVER. ENJOY A SEASONAL FOUR COURSETASTING MENU WITH PAIRED COCKTAILS, AND ACCESS TO THE GLASSHOUSES WITH AN ARRIVAL COCKTAIL.