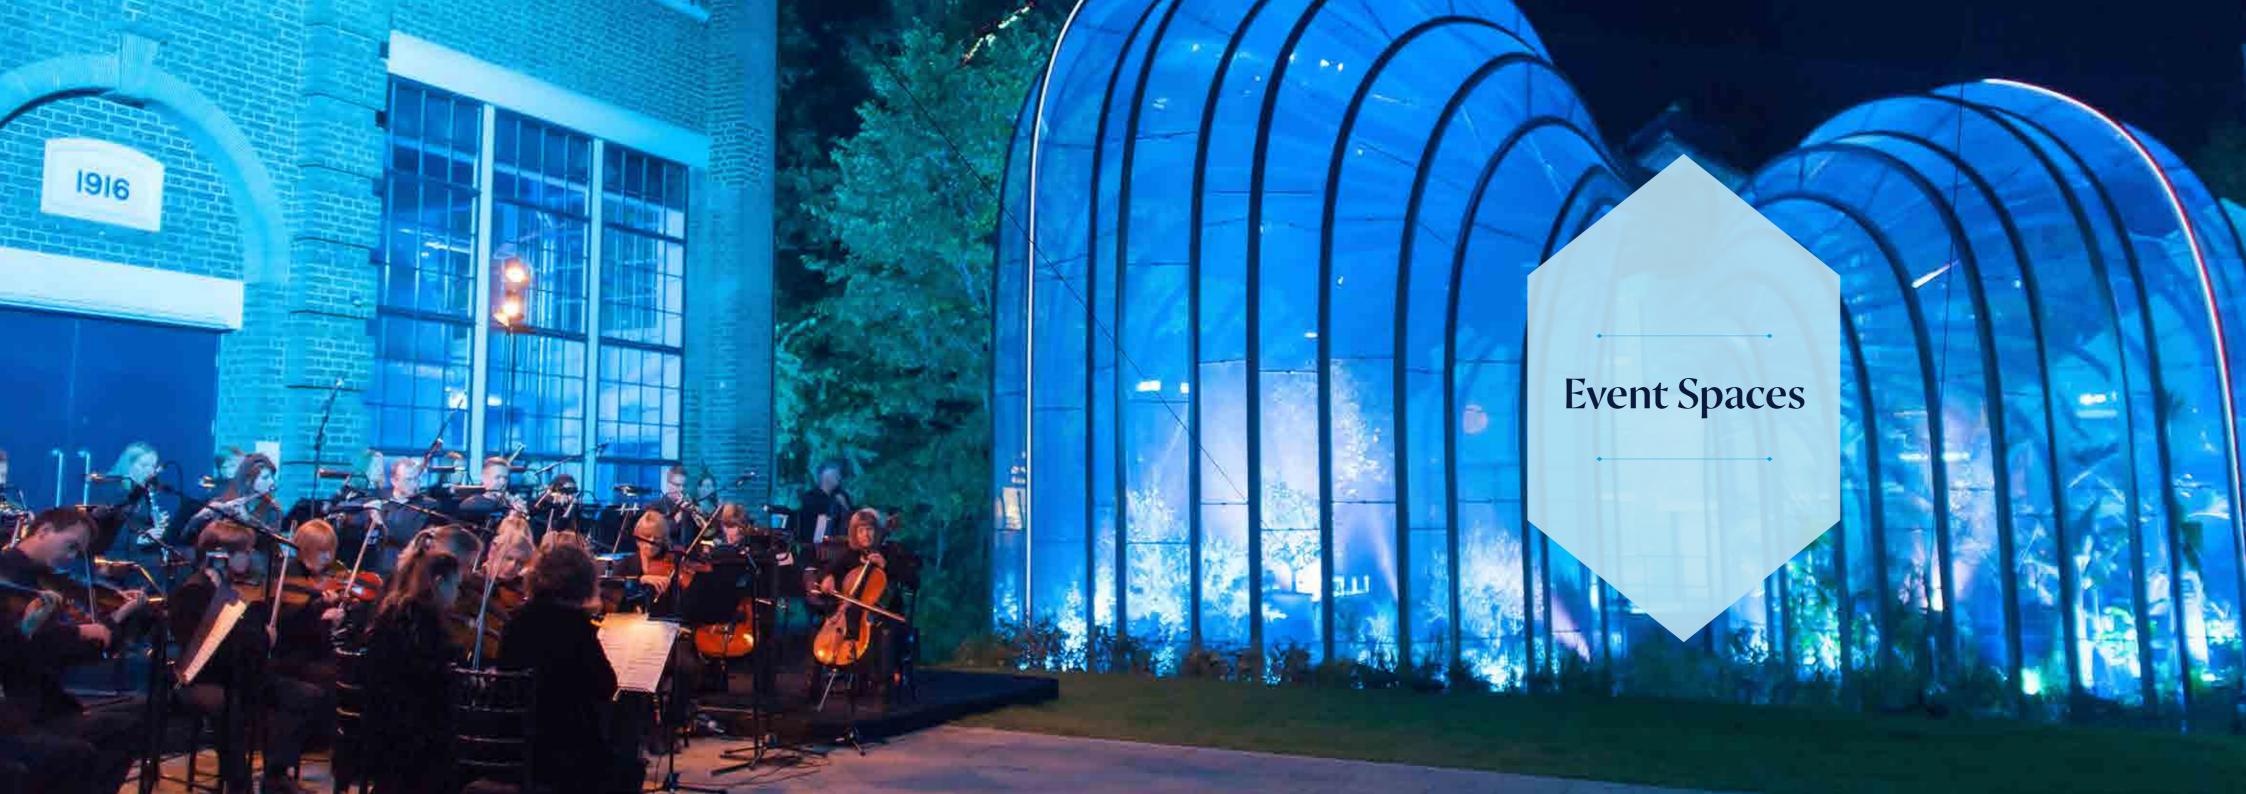

## The Glasshouses

A real highlight of the Bombay Sapphire Distillery – the two intertwining glasshouses contain living examples of the ten exotic botanicals infused into Bombay Sapphire gin. These iconic glass structures coming out of the River Test make an excellent space for cocktail receptions and atmospheric private dining.

35 SQM