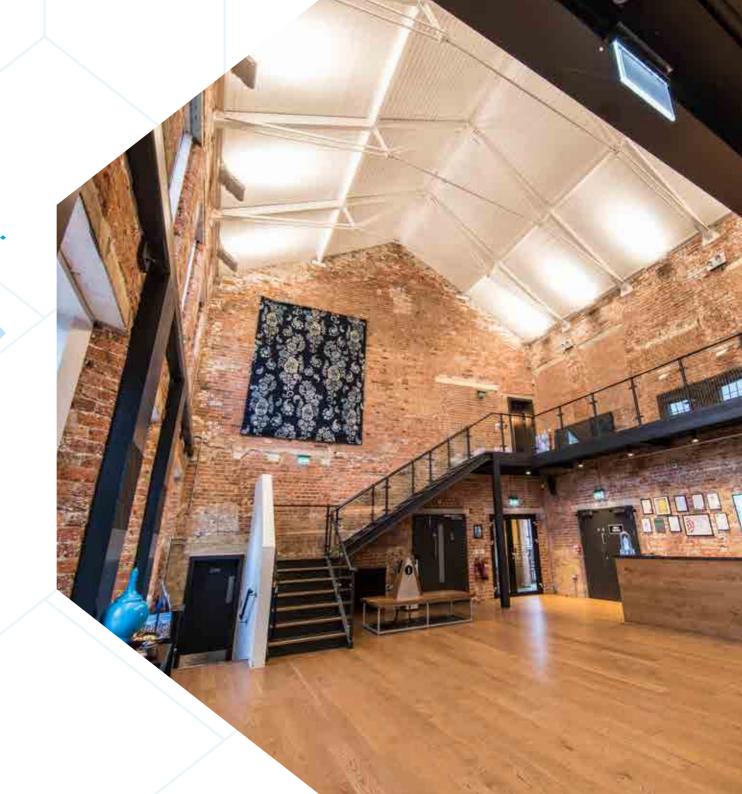

## The Entrance Hall

The Grade II listed Entrance Hall is an enchanting space for private dining events and supper clubs, with high ceilings and views of the courtyard and glasshouses.

45 SQM

## The Mill Bar and Terrace

The Mill Bar is a spacious multi-level bar with both indoor and outdoor seating along the River Test. A unique space for social or networking events, the Mill Bar can also be hired with the adjacent Entrance Hall or Gallery, making space for a dance floor or buffet to complement the bar.

86 SQM (MILL BAR) 100SQM (TERRACE)