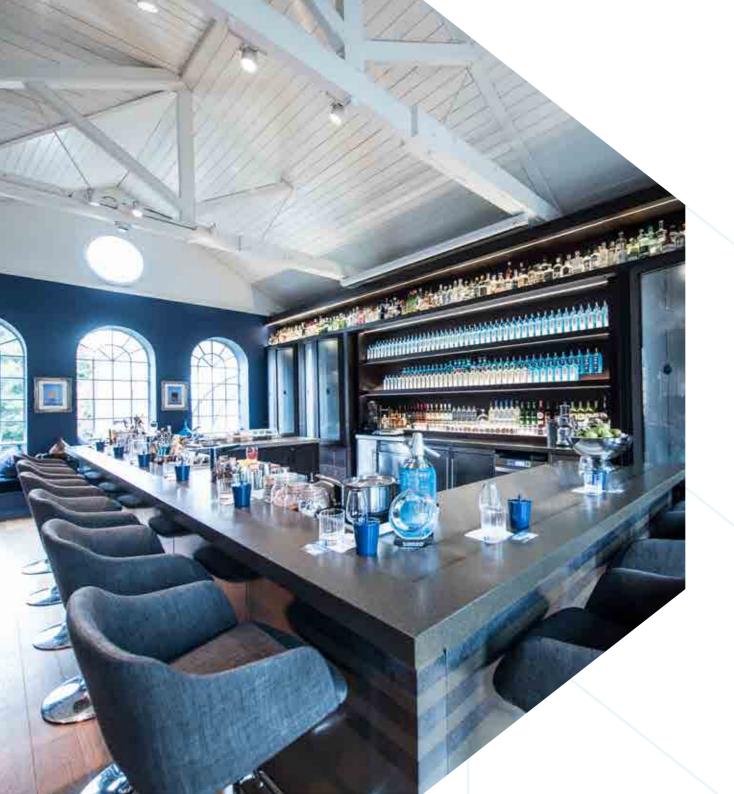

## The Advocacy Bar

The exclusive Advocacy Bar is the jewel in the crown of Laverstoke Mill. The Advocacy Bar can be hired throughout the year for Masterclasses, drinks receptions or as a casual meeting space.

60 SQM