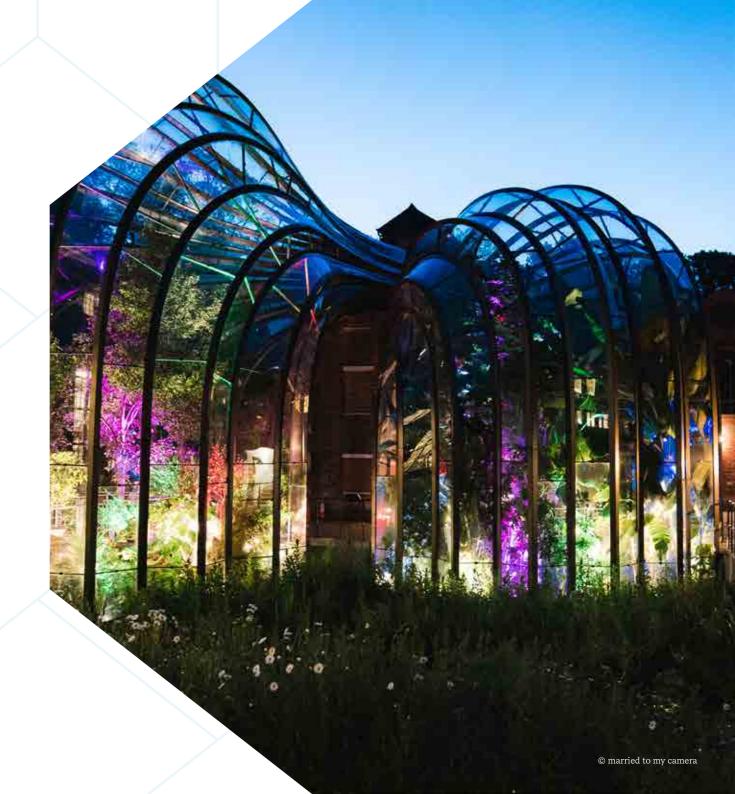

## The Glasshouses

A real highlight of the Bombay Sapphire Distillery – the two intertwining glasshouses contain living examples of the ten exotic botanicals infused into Bombay Sapphire gin. These iconic glass structures coming out of the River Test make an excellent space for cocktail receptions and atmospheric private dining.

35 SQM